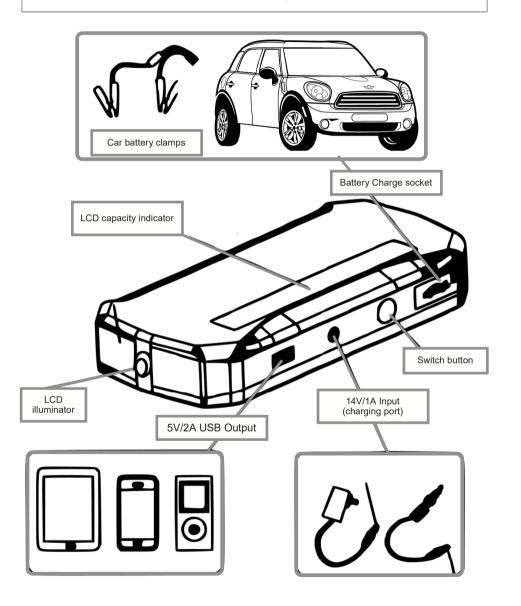

# **COMPONENTS DIAGRAM**

6

## **CENTRAL UNIT**

## **HOW IT WORKS**

Before using, please ensure that the engine of your vehicle is compatible with the KIT CAR CHARGER (<5,0 Petrol, <3,0L Diesel).

- 1. Please connect the battery clamps to the car battery and to the charger module, using the dedicated input.
- the RED clamp has to be connected to the positive (+) of the car battery;
- the BLACK clamp has to be connected to the negative (-) of the car battery.
- 2. Please turn the key and wait for the vehicle re-start.
- 3. Please, disconnect within 15 seconds the battery clamps from the vehicle and the charger module.