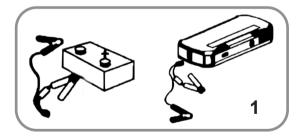

## **HOW IT WORKS**

Before using, please ensure that the engine of your vehicle is compatible with the KIT CAR CHARGER (<5,0 Petrol, <3,0L Diesel).

- 1. Please connect the battery clamps to the car battery and to the charger module, using the dedicated input.
- the RED clamp has to be connected to the positive (+) of the car battery;
- the BLACK clamp has to be connected to the negative (-) of the car battery.
- 2. Please turn the key and wait for the vehicle re-start.
- 3. Please, disconnect within 15 seconds the battery clamps from the vehicle and the charger module.