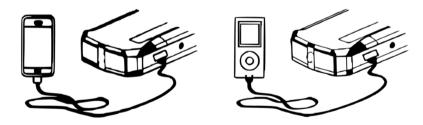

#### AS BATTERY RECHARGER FOR MOBILE DEVICES:

The CAR BATTERY CHARGER is supplied of USB socket for the connection of several mobile devices (5V / 2V), like:

- Smartphone
- Tablet
- Camera
- MP3 reader
- PSP
- Etc.

To recharge the battery of these devices you only have to connect the supplied harness to the LIGHTER SOCKET of the vehicle and the USB adapter to the USB socket of the CAR BATTERY CHARGER.

The time for a complete recharge is about 3 hours.

Thanks to a 220V input of the central unit, it is also possible to do the recharging process using a normal electrical socket!