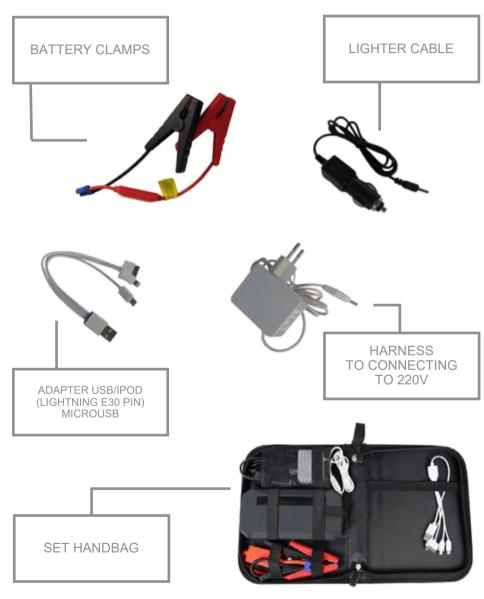

Paser sells this product with:

- 1 battery clamps set
- 1 battery charging module
- 1 harness for the connection to home electrical sockets (220V)
- 1 harness for the connection to lighter socket
- 1 adapter harness USB/iPod (LIĞHTNING e 30 pin) / microUSB
- 1 use quide
- 1 set handbag