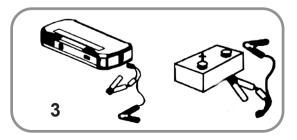

## **HOW IT WORKS**

Before using, please ensure that the engine of your vehicle is compatible with the KIT CAR CHARGER (<5,0 Petrol, <3,0L Diesel).

- 1. Please connect the battery clamps to the car battery and to the charger module, using the dedicated input.
- the RED clamp has to be connected to the positive (+) of the car battery;
- the BLACK clamp has to be connected to the negative (-) of the car battery.
- 2. Please turn the key and wait for the vehicle re-start.
- 3. Please, disconnect within 15 seconds the battery clamps from the vehicle and the charger module.