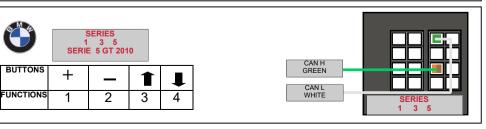

## CANBUS CONNECTIONS (SEEN FROM CABLE OUPUT OF CONNECTORS) UNIKA rev 1.0 2020

**FUNCTIONS** 

GREEN