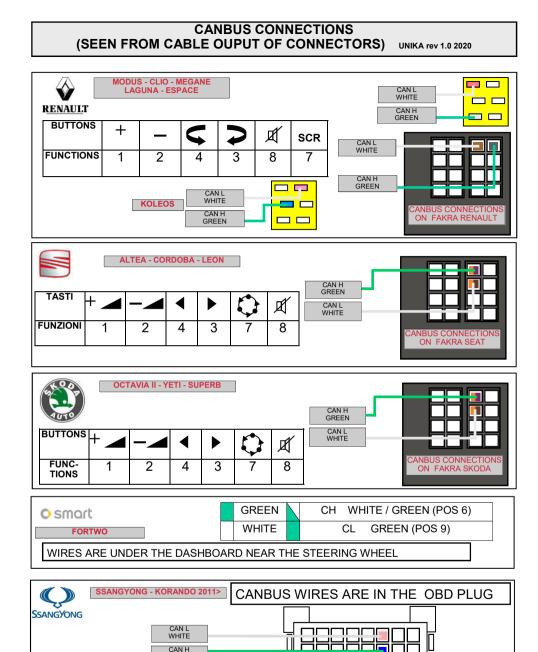

## CANBUS CONNECTIONS (SEEN FROM CABLE OUPUT OF CONNECTORS) UNIKA rev 1.0 2020

**FUNCTIONS** 

GREEN