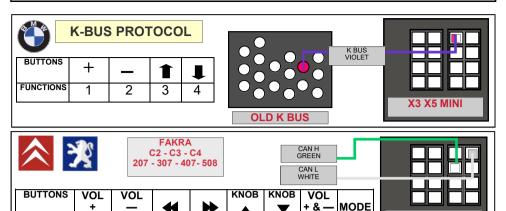

## CANBUS CONNECTIONS (SEEN FROM CABLE OUPUT OF CONNECTORS) UNIKA rev 1.0 2020

**FUNCTIONS** 

GREEN