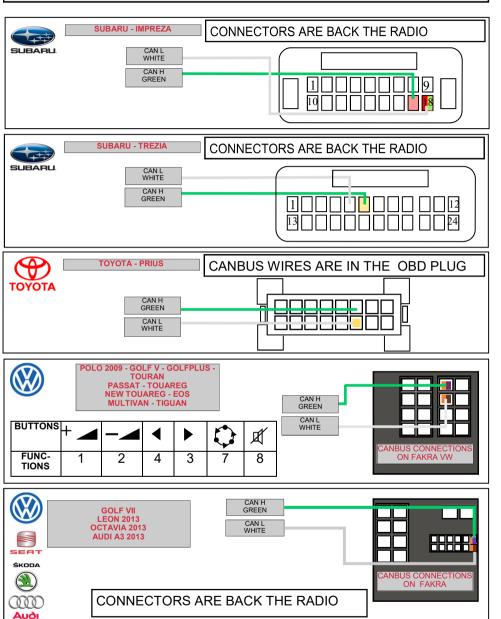

## **CANBUS CONNECTIONS** (SEEN FROM CABLE OUPUT OF CONNECTORS) UNIKA rev 1.0 2020

6

5